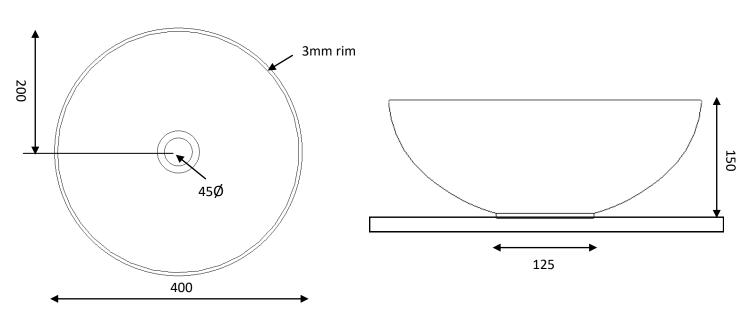

Dimensions w 400Ø x h 150mm No Overflow Hand glazed and finished

Sizes detailed could have a variation of about +/-5 % due to the changes to material characteristics during the firing processes. Exact measurements for individual installations can only be taken from the finished ceramic