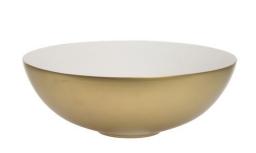

## Circus Counter Basin

| TECHNICAL DATA  |                                                              | SPECIFICATION     |
|-----------------|--------------------------------------------------------------|-------------------|
| CODE No         | CT4084UCF                                                    |                   |
| Recommended use | Domestic, hotel, residential                                 |                   |
| Application     | Countertop only                                              | Dimens            |
| Material        | Vitreous China                                               | <del>-</del><br>- |
| Standards       | EN 14688 – CL 00                                             | <del>-</del> Hand |
|                 | No overflow                                                  | _                 |
| Colour          | Matt Brushed Brass effect exterior, matt cru interior finish | <u>-</u>          |
| Specification   | Counter top, NO tap hole                                     | _                 |
|                 | No Overflow                                                  | _                 |
| Fixing          | Counter top only                                             | _                 |
| Weight          | 6.5 kg                                                       | _                 |
| Warranty        | 2 years (25 years when registered)                           | _                 |

Dimensions w 400Ø x h 150mm No Overflow Hand glazed and finished

Sizes detailed could have a variation of about +/-5 % due to the changes to material characteristics during the firing processes. Exact measurements for individual installations can only be taken from the finished ceramic